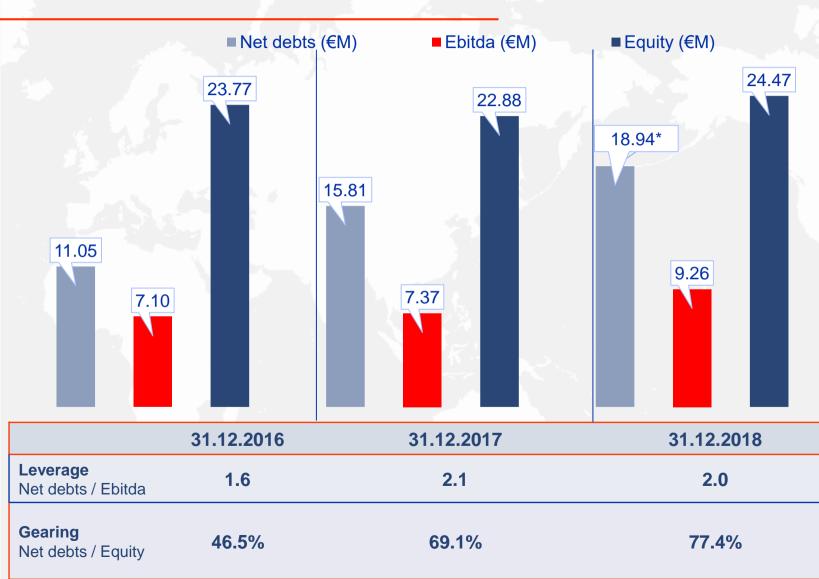

#### **EVOLUTION OF LEVERAGE AND GEARING**

<sup>☆</sup> Including 3.00 €M for « put » on minority interest and 0.14 €M for other financial debts