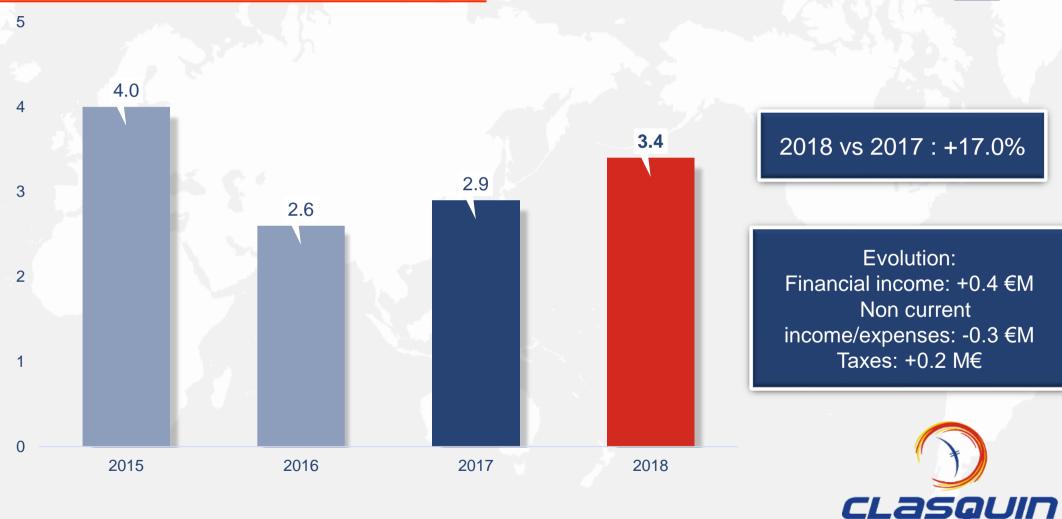

#### CONSOLIDATED NET PROFIT (€M)

36

OVERSEAS FORWARDING & LOGISTICS EXPERTS 5 continents – 22 countries – 62 offices