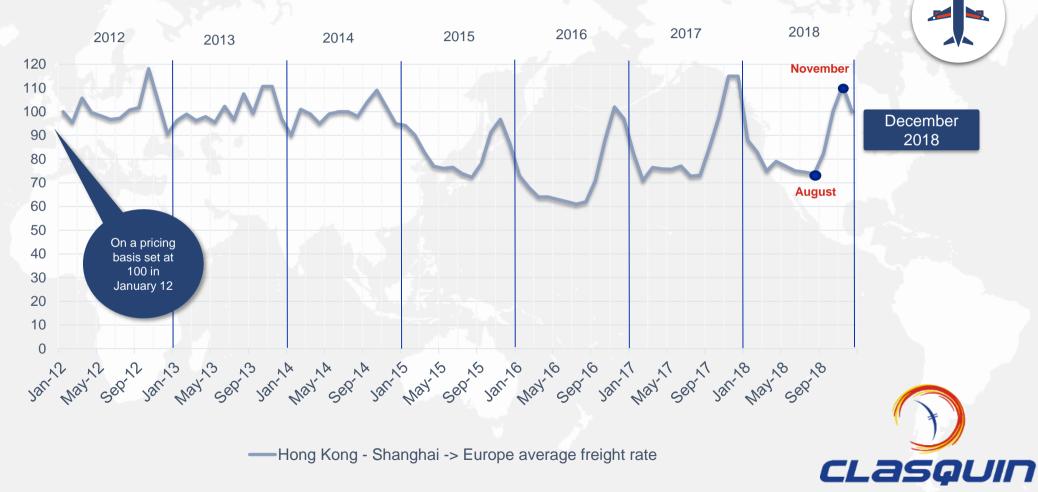

#### EVOLUTION OF SEA FREIGHT RATES ON ASIA-EUROPE TRADE

5 continents - 22 countries - 62 offices

23