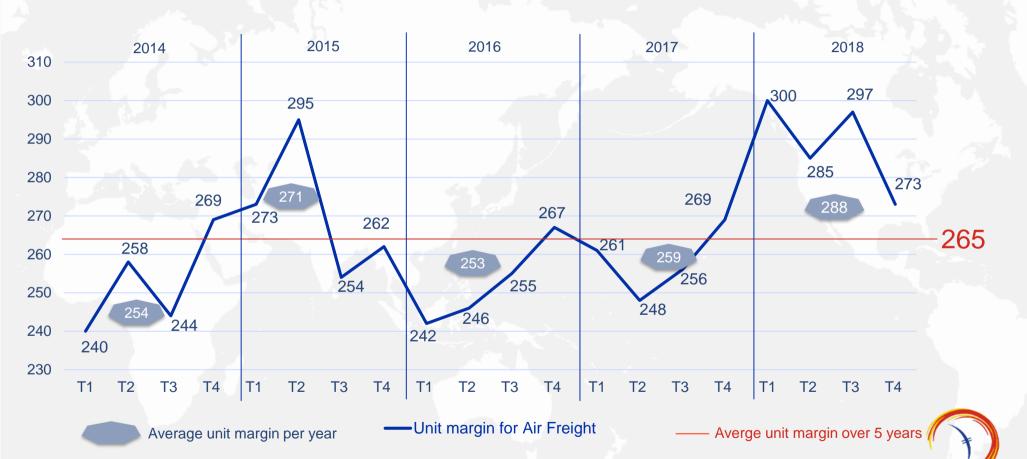

ugues MORIN as CEO of CLASQUIN Group.
- Yves REVOL retains his position as Chairman of CLASQUIN's Board of Directors and becomes Executive Chairman.



### 6 – SHAREHOLDERS INFORMATION



#### CLASQUIN GROUP SHARE OWNERSHIP



### CLASQUIN SHARE EVOLUTION



<sup>5</sup> continents - 22 countries - 62 offices

#### **UPCOMING EVENTS**

- Monday 29 April 2019
- Thurday 05 June 2018
- Thursday 29 August 2019
- Monday 23 September 2019
- Wednesday 30 October 2019

Business report as at 31 March 2019 Combined General Shareholders' Meeting Business report as at 30 June 2019 2019 Half year results Business report as at 30 September 2019



### 7 -NOTES TO THE CONSOLIDATED ACCOUNTS



# SEA FREIGHT UNIT MARGIN EVOLUTION 2014 to 2018







## AIR FREIGHT UNIT MARGIN EVOLUTION 2014 TO 2018



54





clasol

#### **GROSS PROFIT DISTRIBUTION PER ZONE IN %**



#### INCOME STATEMENT BALANCE (€K)

| 2018    | % GP                                                                                                                                                                           | 2017                                                                                                                                                                                                                             | % GP