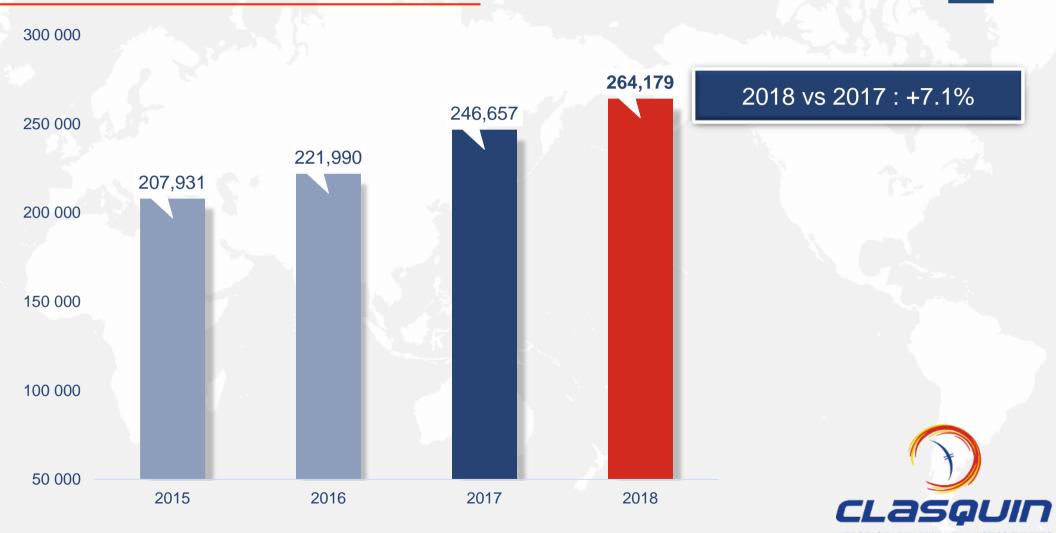

| 2018 vs 2017                  | 2018    | 2017    | % Variation |
|-------------------------------|---------|---------|-------------|
| Number of shipments           | 264,179 | 246,657 | +7.1%       |
| Sales (€M)                    | 308.3   | 290.6   | +6.1%       |
| Gross profit (€M)             | 68.9    | 62.9    | +9.5%       |
| Current Operating Income (€M) | 6.5     | 5,9     | +10.7%      |
| Operationnal Cash Flow (€M)   | 8.3     | 7.5     | 10.7%       |

## **GROWTH IN THE NUMBER OF SHIPMENTS**

**OVERSEAS FORWARDING & LOGISTICS EXPERTS** 

30