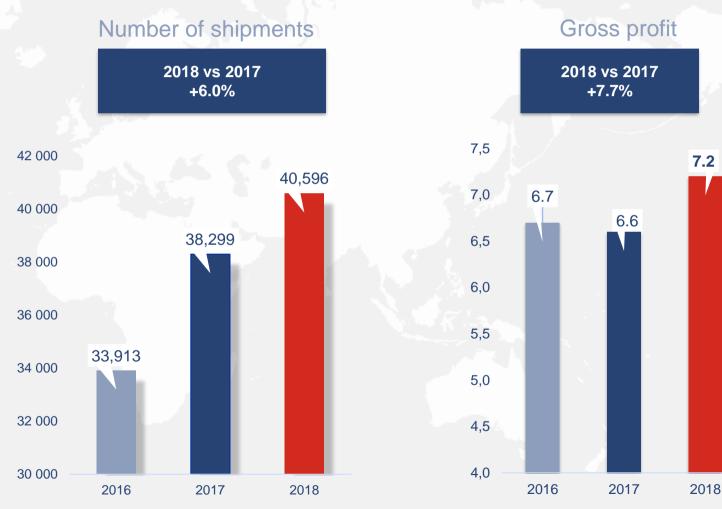

## **GROWTH IN THE NUMBER OF SHIPMENTS**

**OVERSEAS FORWARDING & LOGISTICS EXPERTS** 

30

#### GROSS PROFIT EVOLUTION (€M)

5 continents - 22 countries - 62 offices

32