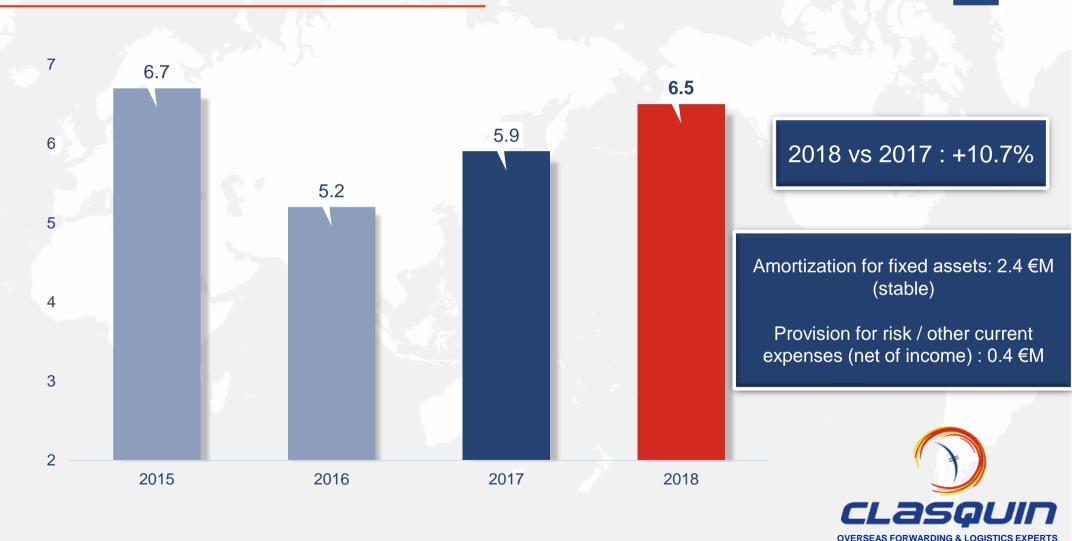

| 2018 vs 2017                  | 2018    | 2017    | % Variation |
|-------------------------------|---------|---------|-------------|
| Number of shipments           | 264,179 | 246,657 | +7.1%       |
| Sales (€M)                    | 308.3   | 290.6   | +6.1%       |
| Gross profit (€M)             | 68.9    | 62.9    | +9.5%       |
| Current Operating Income (€M) | 6.5     | 5,9     | +10.7%      |
| Operationnal Cash Flow (€M)   | 8.3     | 7.5     | 10.7%       |

### CURRENT OPERATING INCOME (€M)

35