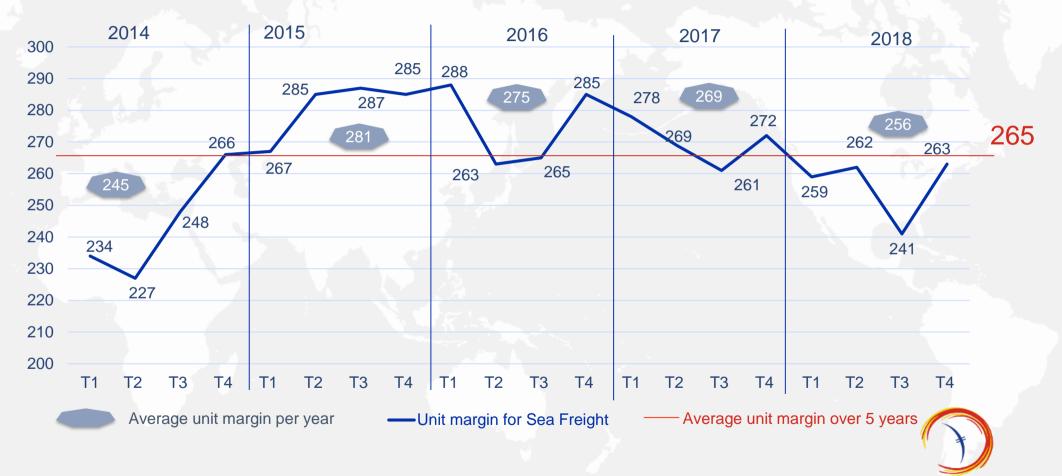

the duties of CLASQUIN's Chairman and CEO

- Appointment of Hugues MORIN as CEO of CLASQUIN Group.
- Yves REVOL retains his position as Chairman of CLASQUIN's Board of Directors and becomes Executive Chairman.



### 6 – SHAREHOLDERS INFORMATION



#### CLASQUIN GROUP SHARE OWNERSHIP



### CLASQUIN SHARE EVOLUTION



<sup>5</sup> continents - 22 countries - 62 offices

#### **UPCOMING EVENTS**

- Monday 29 April 2019
- Thurday 05 June 2018
- Thursday 29 August 2019
- Monday 23 September 2019
- Wednesday 30 October 2019

Business report as at 31 March 2019 Combined General Shareholders' Meeting Business report as at 30 June 2019 2019 Half year results Business report as at 30 September 2019



### 7 -NOTES TO THE CONSOLIDATED ACCOUNTS



# SEA FREIGHT UNIT MARGIN EVOLUTION 2014 to 2018







## AIR FREIGHT UNIT MARGIN EVOLUTION 2014 TO 2018



54





clasol

#### **GROSS PROFIT DISTRIBUTION PER ZONE IN %**



#### INCOME STATEMENT BALANCE (€K)

| 2018    | % GP                                                                                                                                                                           | 2017                                                                                                                                                                                                                             | % GP