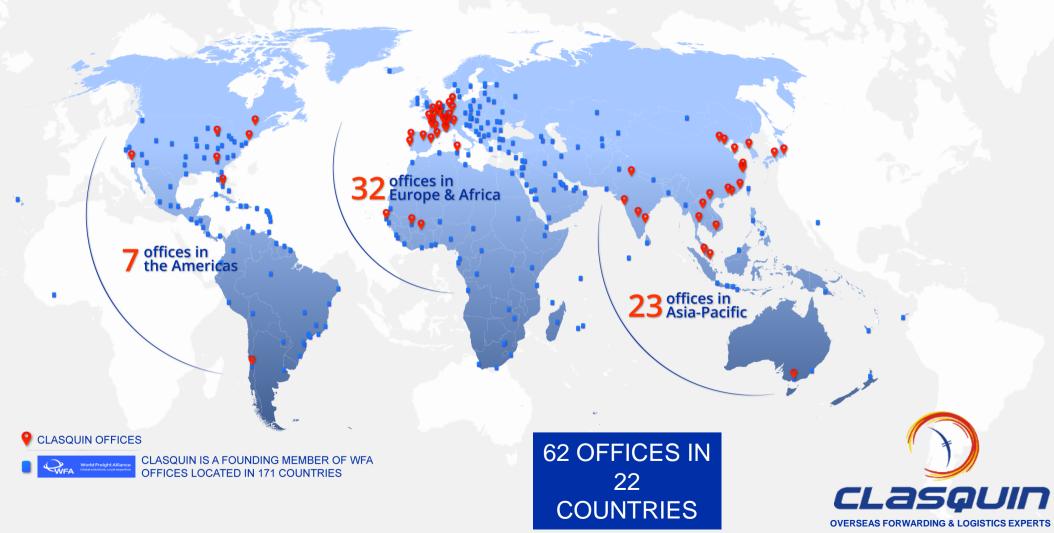

#### Sole multinational and intermediate-sized company in its sector (as of 31.12.2018)

- 5 continents 22 countries 62 worldwide offices (23 in Asia-Pacific)
- **790** employees including more than 50% outside of France, of which more than one-third are in Asia

### GLOBAL NETWORK AT 31/12/2018

5 continents - 22 countries - 62 offices

13