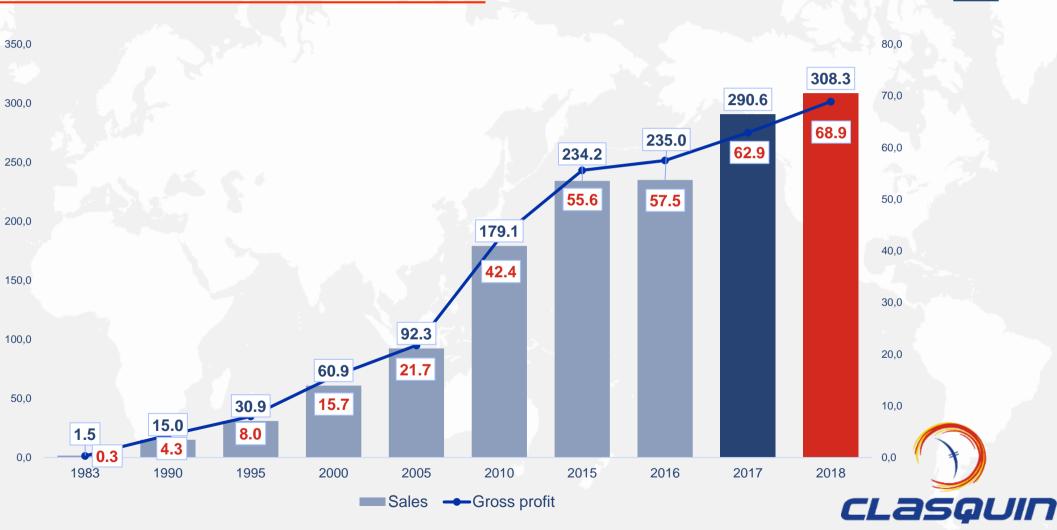

#### **GROWTH IN GROSS PROFIT AND SALES**

**OVERSEAS FORWARDING & LOGISTICS EXPERTS** 

8

| 2018 vs 2017                  | 2018    | 2017    | % Variation |
|-------------------------------|---------|---------|-------------|
| Number of shipments           | 264,179 | 246,657 | +7.1%       |
| Sales (€M)                    | 308.3   | 290.6   | +6.1%       |
| Gross profit (€M)             | 68.9    | 62.9    | +9.5%       |
| Current Operating Income (€M) | 6.5     | 5,9     | +10.7%      |
| Operationnal Cash Flow (€M)   | 8.3     | 7.5     | 10.7%       |