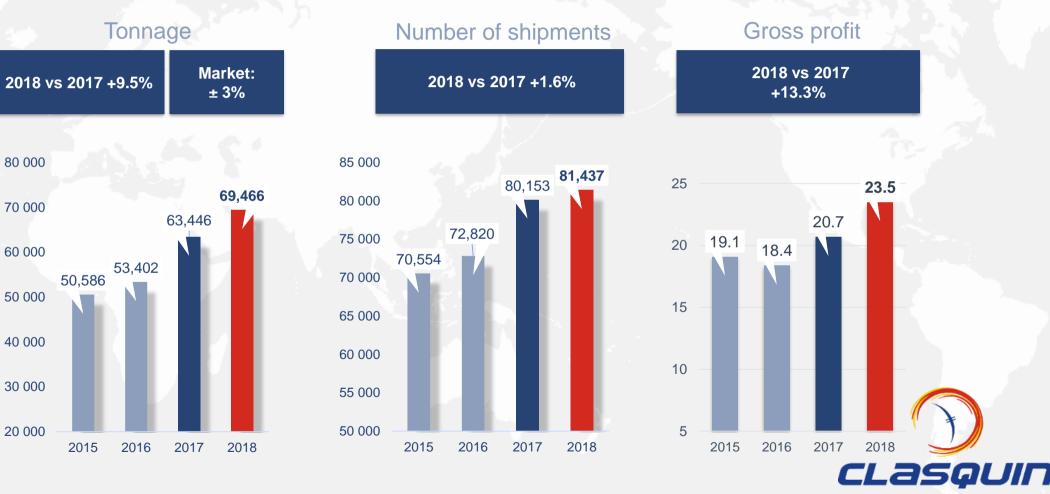

### 4 –2018 CONSOLIDATED ACCOUNTS

SEA FREIGHT

\*\* Include consolidated containers

OVERSEAS FORWARDING & LOGISTICS EXPERTS 5 continents – 22 countries – 62 offices **AIR FREIGHT** 

OVERSEAS FORWARDING & LOGISTICS EXPERTS 5 continents – 22 countries – 62 offices