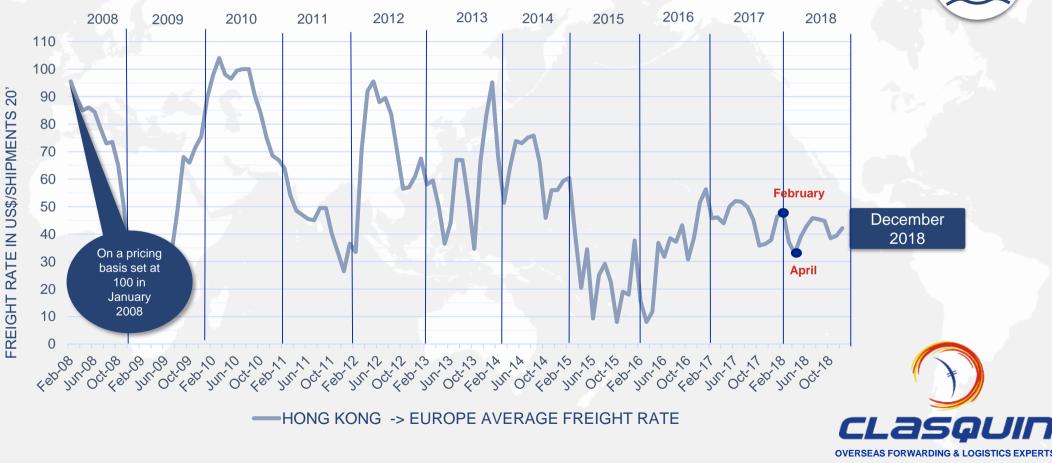

#### EVOLUTION OF SEA FREIGHT RATES ON ASIA-EUROPE TRADE

5 continents - 22 countries - 62 offices

23