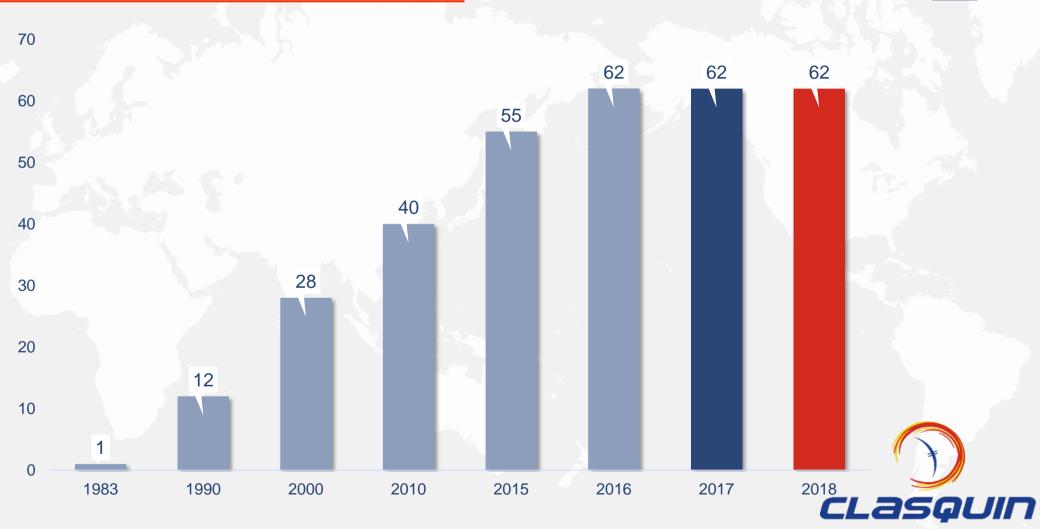

#### 1983 - 2018 : CLASQUIN OFFICES

**OVERSEAS FORWARDING & LOGISTICS EXPERTS** 

9

#### Sole multinational and intermediate-sized company in its sector (as of 31.12.2018)

- 5 continents 22 countries 62 worldwide offices (23 in Asia-Pacific)
- **790** employees including more than 50% outside of France, of which more than one-third are in Asia