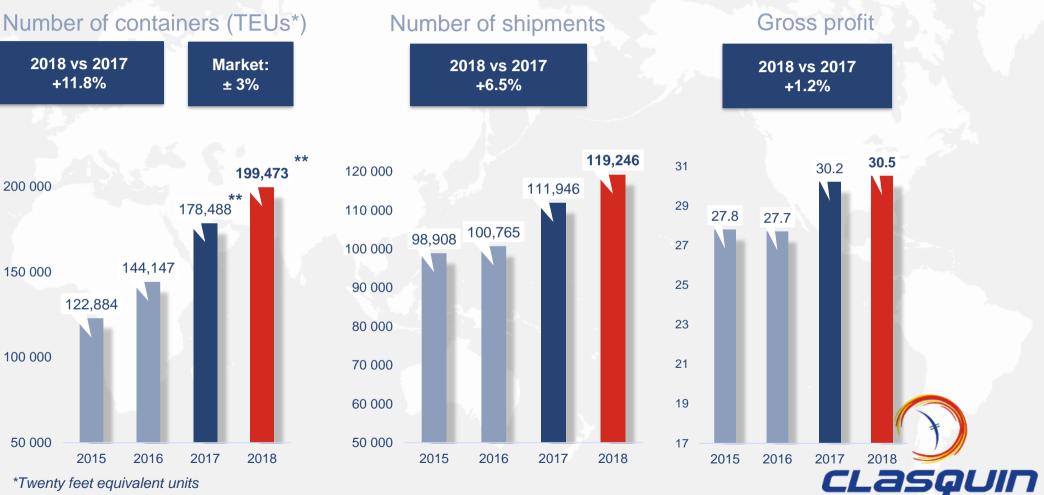

### 4 –2018 CONSOLIDATED ACCOUNTS

SEA FREIGHT

\*\* Include consolidated containers

OVERSEAS FORWARDING & LOGISTICS EXPERTS 5 continents – 22 countries – 62 offices **AIR FREIGHT** 

OVERSEAS FORWARDING & LOGISTICS EXPERTS 5 continents – 22 countries – 62 offices