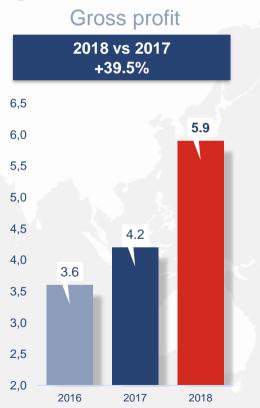

### 4 –2018 CONSOLIDATED ACCOUNTS

SEA FREIGHT

\*\* Include consolidated containers

OVERSEAS FORWARDING & LOGISTICS EXPERTS 5 continents – 22 countries – 62 offices **AIR FREIGHT** 

OVERSEAS FORWARDING & LOGISTICS EXPERTS 5 continents – 22 countries – 62 offices

#### GROSS PROFIT EVOLUTION (€M)

5 continents - 22 countries - 62 offices

32