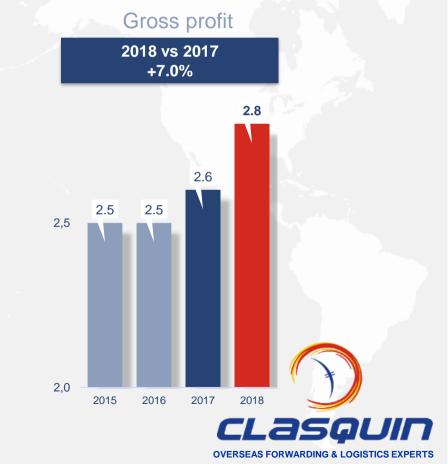

VIRONMENT & MARKET

#### Worldwide Growth in 2018 (ESTIMATIONS)





#### EVOLUTION OF SEA FREIGHT RATES ON ASIA-EUROPE TRADE



5 continents - 22 countries - 62 offices

23

#### EVOLUTION OF AIR FREIGHT RATES ON ASIA-EUROPE TRADE

24



OVERSEAS FORWARDING & LOGISTICS EXPERTS

### 4 –2018 CONSOLIDATED ACCOUNTS



SEA FREIGHT



\*\* Include consolidated containers

OVERSEAS FORWARDING & LOGISTICS EXPERTS 5 continents – 22 countries – 62 offices **AIR FREIGHT** 



OVERSEAS FORWARDING & LOGISTICS EXPERTS 5 continents – 22 countries – 62 offices

27

#### RO / RO (ROLL ON / ROLL OFF\* - BUSINESS OF LCI CLASQUIN)





28

\*: Transportation of trucks on dedicated vessels

### **OTHERS**

#### Fairs & Exhibitions / Overseas logistics /

#### **Road Brokerage / others**





#### LOG System



## **GROWTH IN THE NUMBER OF SHIPMENTS**



**OVERSEAS FORWARDING & LOGISTICS EXPERTS** 

30

#### SALES EVOLUTION (€M)\*



OVERSEAS FORWARDING & LOGISTICS EXPERTS

31

#### GROSS PROFIT EVOLUTION (€M)



5 continents - 22 countries - 62 offices

32

#### GROSS PROFIT EVOLUTION PER ZONE (€M)\*



Europe (except France)



**Americas** 

8.0

2018



\* At constant exchange rates

#### EBITDA (€M)



OVERSEAS FORWARDING & LOGISTICS EXPERTS 5 continents – 22 countries – 62 offices

### CURRENT OPERATING INCOME (€M)



35

#### CONSOLIDATED NET PROFIT (€M)



36

OVERSEAS FORWARDING & LOGISTICS EXPERTS 5 continents – 22 countries – 62 offices

#### NET PROFIT GROUP SHARE (€M)



2018 vs 2017 : +12.6%

CLASQUID OVERSEAS FORWARDING & LOGISTICS EXPERTS 5 continents – 22 countries – 62 offices