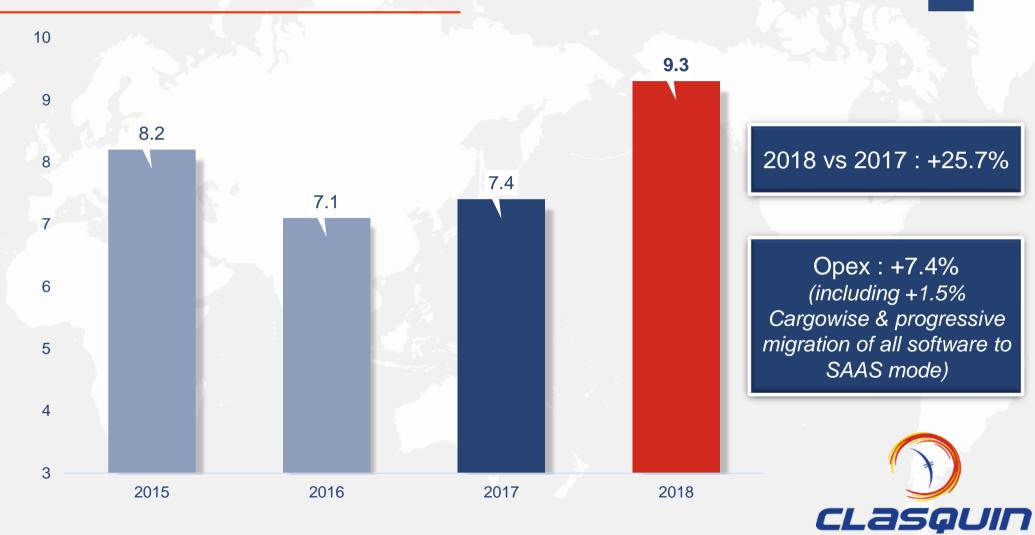

#### EBITDA (€M)

OVERSEAS FORWARDING & LOGISTICS EXPERTS 5 continents – 22 countries – 62 offices