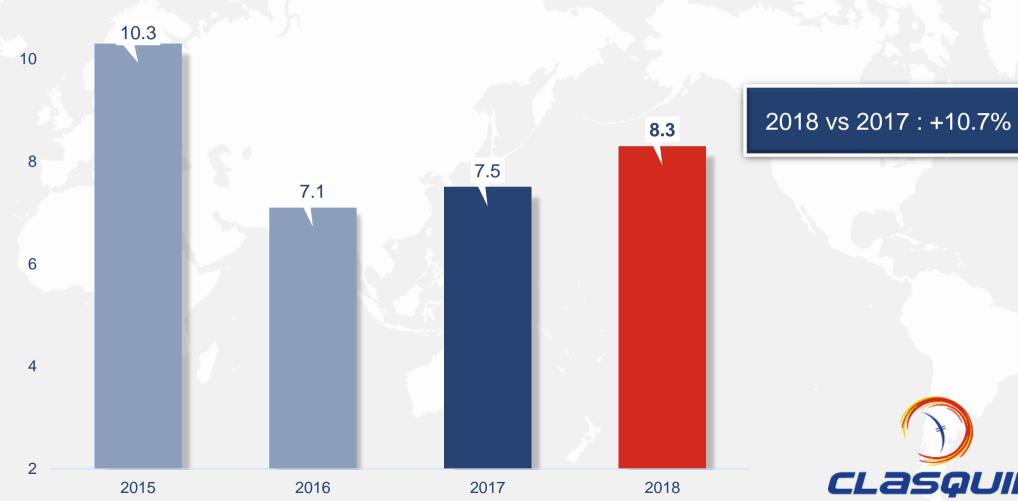

#### OPERATIONAL CASH FLOW (€M)

38

OVERSEAS FORWARDING & LOGISTICS EXPERTS 5 continents – 22 countries – 62 offices

| 2018 vs 2017                  | 2018    | 2017    | % Variation |
|-------------------------------|---------|---------|-------------|
| Number of shipments           | 264,179 | 246,657 | +7.1%       |
| Sales (€M)                    | 308.3   | 290.6   | +6.1%       |
| Gross profit (€M)             | 68.9    | 62.9    | +9.5%       |
| Current Operating Income (€M) | 6.5     | 5,9     | +10.7%      |
| Operationnal Cash Flow (€M)   | 8.3     | 7.5     | 10.7%       |