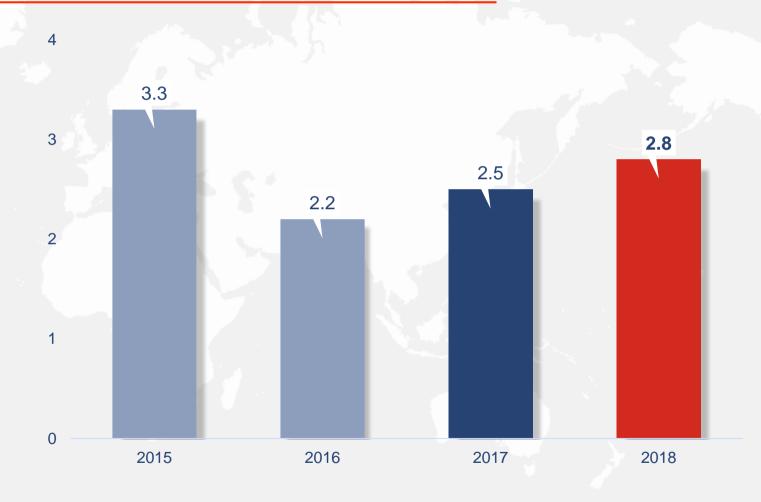

OTHERS**

#### Fairs & Exhibitions / Overseas logistics /

#### **Road Brokerage / others**





#### LOG System



## **GROWTH IN THE NUMBER OF SHIPMENTS**



**OVERSEAS FORWARDING & LOGISTICS EXPERTS** 

30

#### SALES EVOLUTION (€M)\*



OVERSEAS FORWARDING & LOGISTICS EXPERTS

31

#### GROSS PROFIT EVOLUTION (€M)



5 continents - 22 countries - 62 offices

32

#### GROSS PROFIT EVOLUTION PER ZONE (€M)\*



Europe (except France)



**Americas** 

8.0

2018



\* At constant exchange rates

#### EBITDA (€M)



OVERSEAS FORWARDING & LOGISTICS EXPERTS 5 continents – 22 countries – 62 offices

### CURRENT OPERATING INCOME (€M)



35

#### CONSOLIDATED NET PROFIT (€M)



36

OVERSEAS FORWARDING & LOGISTICS EXPERTS 5 continents – 22 countries – 62 offices

#### NET PROFIT GROUP SHARE (€M)



2018 vs 2017 : +12.6%

CLASQUID OVERSEAS FORWARDING & LOGISTICS EXPERTS 5 continents – 22 countries – 62 offices

#### OPERATIONAL CASH FLOW (€M)



38

OVERSEAS FORWARDING & LOGISTICS EXPERTS 5 continents – 22 countries – 62 offices

#### WCR AND CASH FLOW KPI

|                                      | 2018 | 2017 | 2016 |
|--------------------------------------|------|------|------|
| Total billing (in €M)                | 540  | 553  | 554  |
| WCR at period end (in €M)            | 13.2 | 11.5 | 8.5  |
| WCR intensity at period end          | 2.4% | 2.1% | 1.5% |
| End of the month average WCR (in €M) | 21.1 | 14.9 | 14.0 |
| Average end of month WCR intensity   | 3.9% | 2.7% | 2.5% |
|                                      | 2018 | 2017 | 2016 |
| Average DSO end of month