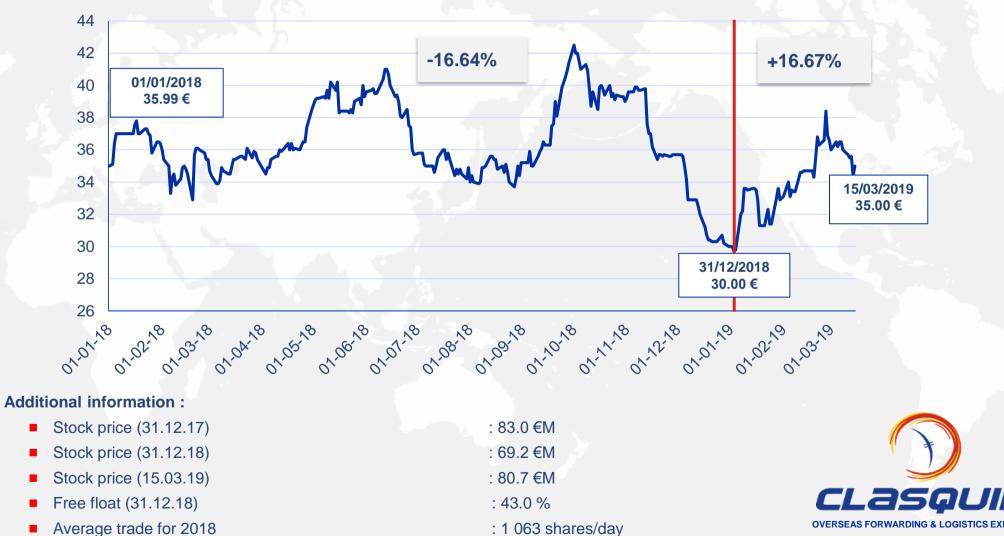

### CLASQUIN SHARE EVOLUTION

<sup>5</sup> continents - 22 countries - 62 offices