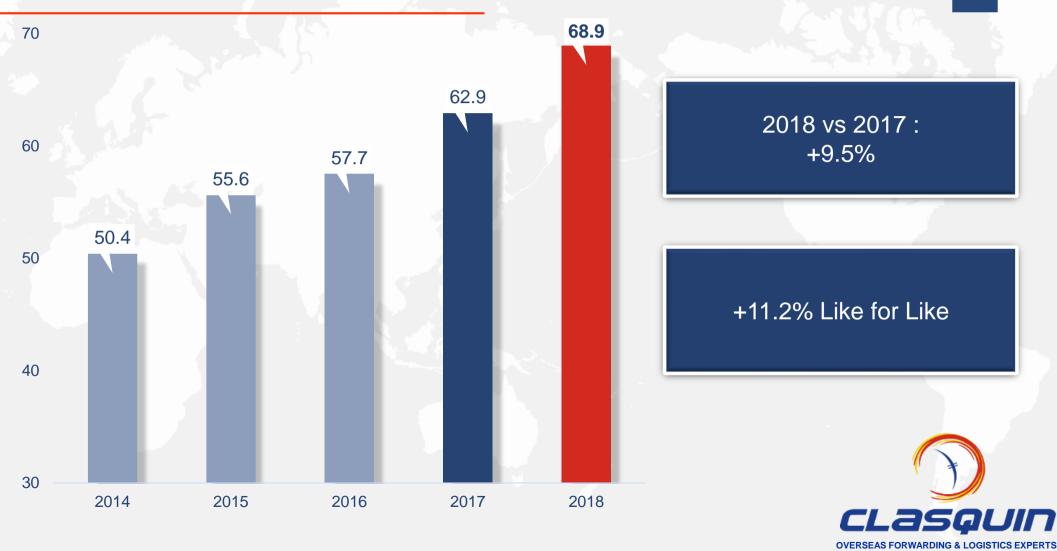

| 2018 vs 2017                  | 2018    | 2017    | % Variation |
|-------------------------------|---------|---------|-------------|
| Number of shipments           | 264,179 | 246,657 | +7.1%       |
| Sales (€M)                    | 308.3   | 290.6   | +6.1%       |
| Gross profit (€M)             | 68.9    | 62.9    | +9.5%       |
| Current Operating Income (€M) | 6.5     | 5,9     | +10.7%      |
| Operationnal Cash Flow (€M)   | 8.3     | 7.5     | 10.7%       |

#### GROSS PROFIT EVOLUTION (€M)

5 continents - 22 countries - 62 offices

32