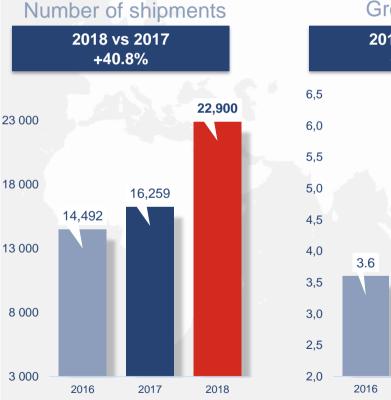

### 4 –2018 CONSOLIDATED ACCOUNTS

SEA FREIGHT

\*\* Include consolidated containers

OVERSEAS FORWARDING & LOGISTICS EXPERTS 5 continents – 22 countries – 62 offices **AIR FREIGHT** 

OVERSEAS FORWARDING & LOGISTICS EXPERTS 5 continents – 22 countries – 62 offices

## **GROWTH IN THE NUMBER OF SHIPMENTS**

**OVERSEAS FORWARDING & LOGISTICS EXPERTS** 

30