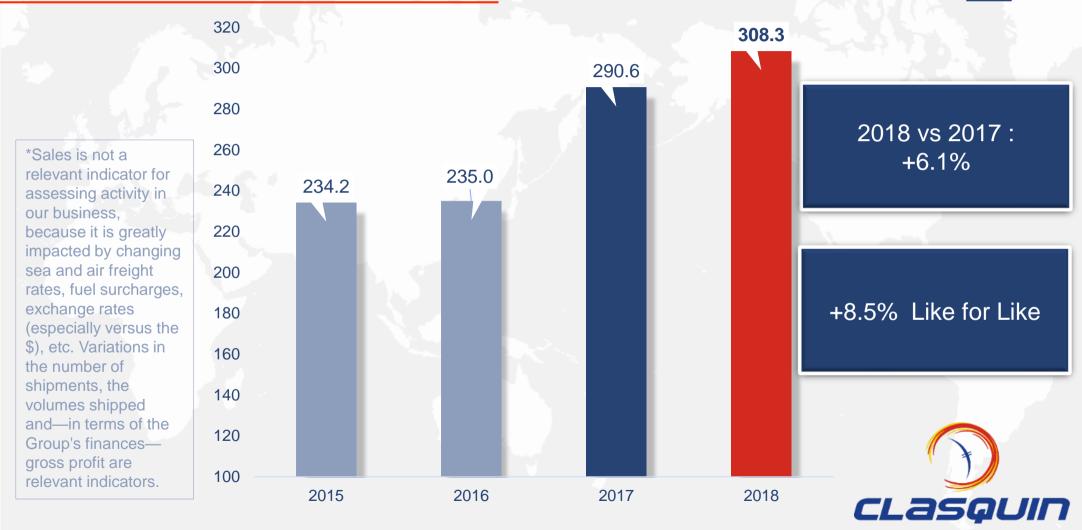

| 2018 vs 2017                  | 2018    | 2017    | % Variation |
|-------------------------------|---------|---------|-------------|
| Number of shipments           | 264,179 | 246,657 | +7.1%       |
| Sales (€M)                    | 308.3   | 290.6   | +6.1%       |
| Gross profit (€M)             | 68.9    | 62.9    | +9.5%       |
| Current Operating Income (€M) | 6.5     | 5,9     | +10.7%      |
| Operationnal Cash Flow (€M)   | 8.3     | 7.5     | 10.7%       |

#### SALES EVOLUTION (€M)\*

OVERSEAS FORWARDING & LOGISTICS EXPERTS

31