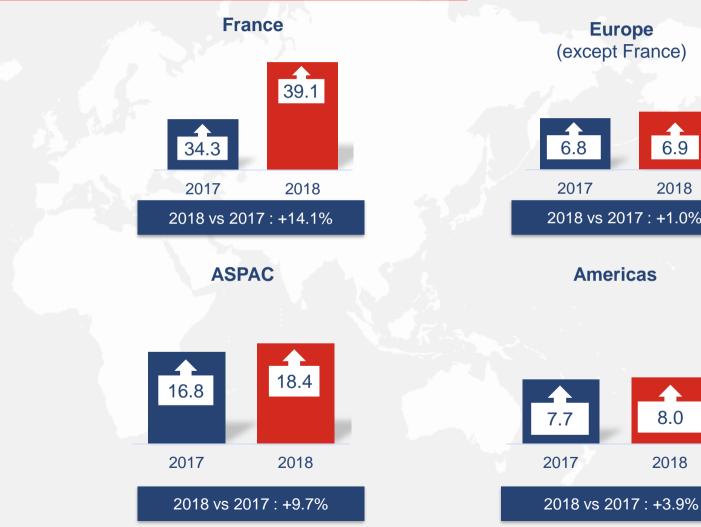

#### GROSS PROFIT EVOLUTION PER ZONE (€M)\*

Europe (except France)

**Americas** 

8.0

2018

\* At constant exchange rates